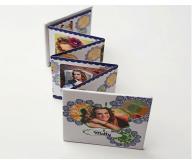

Accordion Images: 12 panels (Inside Cover Image Additional \$3.00)

|                                                                                                              |  |  |  |  |  | <u>Cover Image #</u> |
|--------------------------------------------------------------------------------------------------------------|--|--|--|--|--|----------------------|
|                                                                                                              |  |  |  |  |  |                      |
| Accordion Mini Images: 2.5 x 3.5 with 12 panels OR 3x3 with 10 panels (Family Theme not available with Mini) |  |  |  |  |  |                      |
|                                                                                                              |  |  |  |  |  |                      |
|                                                                                                              |  |  |  |  |  |                      |