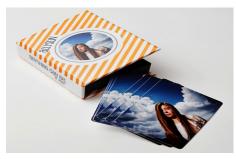

Cost for Accordions: \_\_\_\_\_ Additional Cost: \_\_\_\_\_ Discounts: \_\_\_\_\_ Total Cost Due: \_\_\_\_\_

Custom Wallet Box \$38.00 / \$48.00

Custom Image Box \$75.00

#### Senior Wallet Box

| <u>Wallet Capacity</u><br>50 / 100 | Box Size<br>3.25 x 4 / 5.75 x 4 | <u>Cover Image #</u> | Inside Cover Image #<br>\$3.00 Extra | Additional Cost | Cost |
|------------------------------------|---------------------------------|----------------------|--------------------------------------|-----------------|------|
|                                    |                                 |                      |                                      |                 |      |