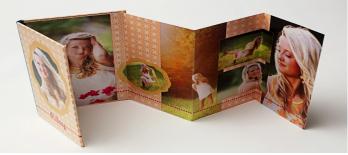

# Accordions

Accordion Images: 12 panels (Inside Cover Image Additional \$3.00)

|                                                                                                              |  |  |  |  |  | <u>Cover Image #</u> |
|--------------------------------------------------------------------------------------------------------------|--|--|--|--|--|----------------------|
|                                                                                                              |  |  |  |  |  |                      |
| Accordion Mini Images: 2.5 x 3.5 with 12 panels OR 3x3 with 10 panels (Family Theme not available with Mini) |  |  |  |  |  |                      |
|                                                                                                              |  |  |  |  |  |                      |
|                                                                                                              |  |  |  |  |  |                      |