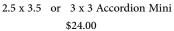

Accordion Images: 12 panels (Inside Cover Image Additional \$3.00)

|                                                                                                              |  |  |  |  |  | <u>Cover Image #</u> |
|--------------------------------------------------------------------------------------------------------------|--|--|--|--|--|----------------------|
|                                                                                                              |  |  |  |  |  |                      |
| Accordion Mini Images: 2.5 x 3.5 with 12 panels OR 3x3 with 10 panels (Family Theme not available with Mini) |  |  |  |  |  |                      |
|                                                                                                              |  |  |  |  |  |                      |
|                                                                                                              |  |  |  |  |  |                      |